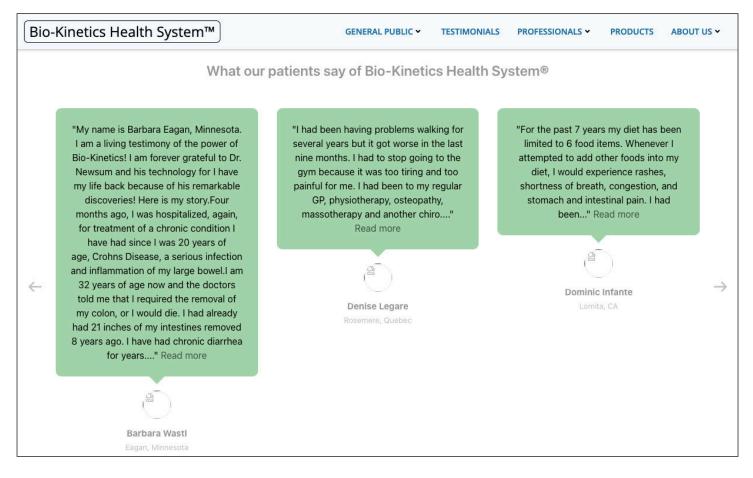

#### Visit BKHS website for many testimonials:

For any inquires, information and seminars schedule please visit: www.biokineticshealthsystem.com