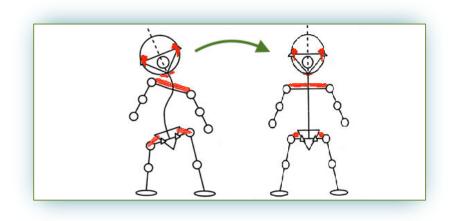

### As Bruce Lipton, Ph.D. once stated in his book "Fractal Biology" :

*"To any given organism, normal biological physiology is essentially about <u>Perceiving</u> one's environment as livable, nurturing and welcoming for Life... or not ! This is the ONE condition for an organism to be in 1 of 2 opposite states: Either Living and Growing, or Protecting itself."* 

We, humans are no exception to this rule: Health will ultimately depend on whether our cells are PERCIEVING its internal and external environment as "livable"... or not.

Since 1995, Newstim BioKinetics  $^{\text{m}}$  is about having the organism **resetting his neurological perception** of his environment, internal and external, getting therefore the body back on track to an overall optimal physiology.