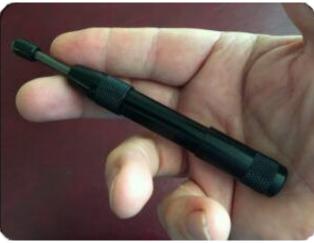

# Make you patients do a complete self-treatment on a daily basis, using Newstim BioKinetics™!

This is one of the most powerful advantage you will ever come across in the health field : Let patients go home with their own BKHS™ instrument, and have theme simply clear themselves using the "Stress-Test-Correct" procedure they will learn at your office!

a NewStim Biokinetics™ instrument

First-time attendees receive a FREE NewStim<sup>™</sup> instrument (a \$119 value) with the price of the seminar.

**12 general hours of Californian Continuing Education** credit hours are applied for.